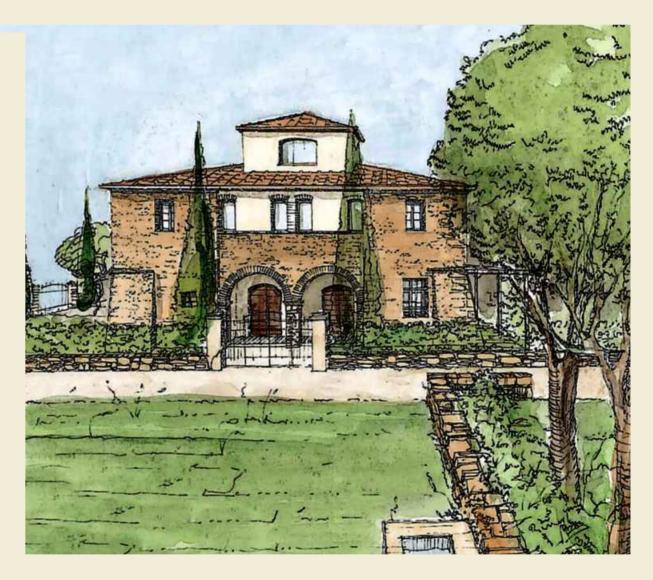

## Villa Ampella - La Torre

Villa Ampella – La Torre is a magnificent 3-bedroom portion of a noble Villa. The villa is accessed from the central courtyard with its interior composed of a spacious living/dining area complete with traditional fireplace that effortlessly leads onto an large Pergola area for al fresco dining. In addition to the 2 generous bedrooms, the tower bedroom boasts unique and unsurpassed 360° views.

## Villa Ampella - La Torre

Features

Town house  $(143m^2)$  with spacious living/dining area, 2 large bedrooms, tower bedroom, 3 bathrooms & WC, pergola, large garden  $(433m^2)$ .