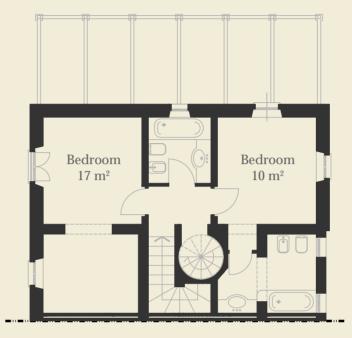

### FIRST FLOOR

## Villa Ampella - La Torre

Villa Ampella – La Torre is a magnificent 3-bedroom portion of a noble Villa. The villa is accessed from the central courtyard with its interior composed of a spacious living/dining area complete with traditional fireplace that effortlessly leads onto an large Pergola area for al fresco dining. In addition to the 2 generous bedrooms, the tower bedroom boasts unique and unsurpassed 360° views.

## Villa Ampella - La Torre

Features

Town house  $(143m^2)$  with spacious living/dining area, 2 large bedrooms, tower bedroom, 3 bathrooms & WC, pergola, large garden  $(433m^2)$ .