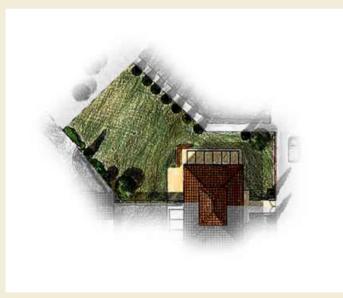

## Villa Ampella - La Torre

Villa Ampella – La Torre is a magnificent 3-bedroom portion of a noble Villa. The villa is accessed from the central courtyard with its interior composed of a spacious living/dining area complete with traditional fireplace that effortlessly leads onto an large Pergola area for al fresco dining. In addition to the 2 generous bedrooms, the tower bedroom boasts unique and unsurpassed 360° views.

## Villa Ampella - La Torre

Features

Town house  $(143m^2)$  with spacious living/dining area, 2 large bedrooms, tower bedroom, 3 bathrooms & WC, pergola, large garden  $(433m^2)$ .