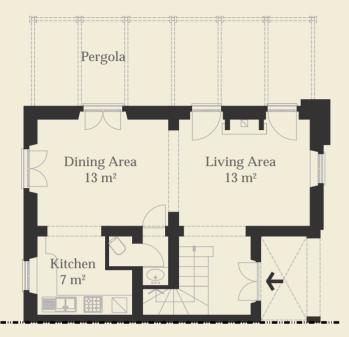

## Villa Ampella - La Torre

Villa Ampella – La Torre is a magnificent 3-bedroom portion of a noble Villa. The villa is accessed from the central courtyard with its interior composed of a spacious living/dining area complete with traditional fireplace that effortlessly leads onto an large Pergola area for al fresco dining. In addition to the 2 generous bedrooms, the tower bedroom boasts unique and unsurpassed 360° views.

## Villa Ampella - La Torre

Features

Town house  $(143m^2)$  with spacious living/dining area, 2 large bedrooms, tower bedroom, 3 bathrooms & WC, pergola, large garden  $(433m^2)$ .