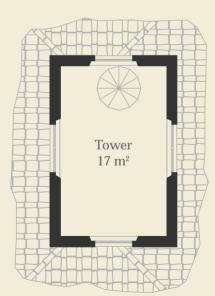

#### SECOND FLOOR

## Villa Ampella - La Torre

Villa Ampella – La Torre is a magnificent 3-bedroom portion of a noble Villa. The villa is accessed from the central courtyard with its interior composed of a spacious living/dining area complete with traditional fireplace that effortlessly leads onto an large Pergola area for al fresco dining. In addition to the 2 generous bedrooms, the tower bedroom boasts unique and unsurpassed 360° views.

## Villa Ampella - La Torre

Features

Town house  $(143m^2)$  with spacious living/dining area, 2 large bedrooms, tower bedroom, 3 bathrooms & WC, pergola, large garden  $(433m^2)$ .